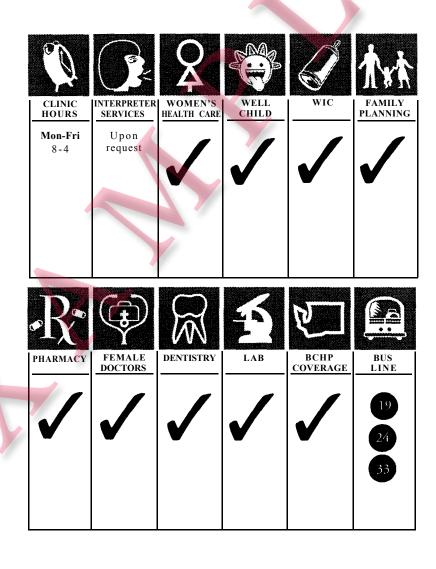

The clinic is open during these hours.

Medicine is provided

INTERPRETER SERVICES

This clinic provides language assistance.

DOCTORS

Female doctors are available here.

WOMEN'S

Exams and tests for women are provided here.

Dental care is provided here.

Exams and tests for children are provided here.

A lab is located in the clinic area.

A food program for mothers, babies, and children is provided here.

BCHP COVERAGE

The Breast and Cervical Health Program is provided here.

Family planning services are provided here.

LINE

A bus line serves this clinic