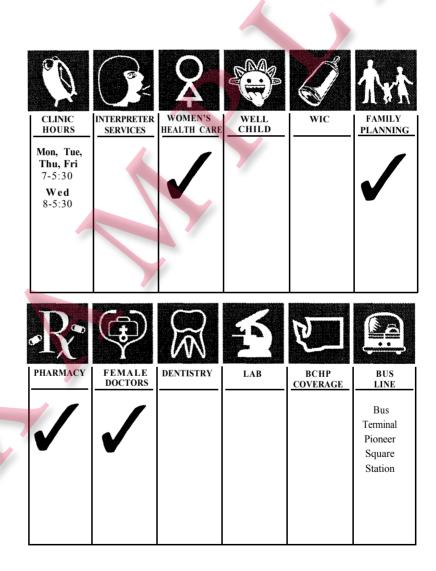

## Harborview Clinic: Pioneer Square

206 3rd Avenue South, Seattle, WA 98104 (206) 521-1750

# HARBORVIEW CLINIC PIONEER SQUARE