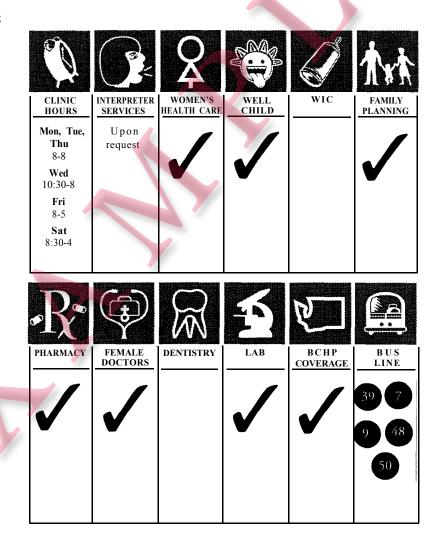

## Rainier Park Medical Clinic

4400 37th Avenue South, Seattle, WA 98118 (206) 461-6957

### RAINIER PARK MEDICAL CLINIC

Bus Route 39