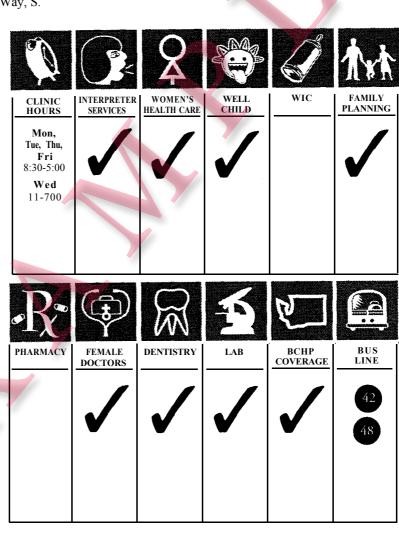

# Holly Park International District Clinic

7116 Martin Luther King Jr. Way, S. Seattle, WA 98118

(206) 461-4948

# HOLLY PARK INTERNATIONAL DISTRICT CLINIC

Bus Route 42

Bus Route 48