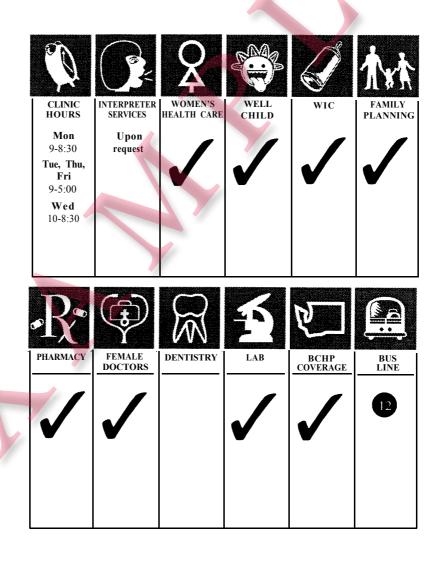

## Country Doctor Community Clinic

500 19th Avenue East, Seattle, WA 98112 (206) 461-4503

# COUNTRY DOCTOR COMMUNITY CLINIC

Bus Route 12