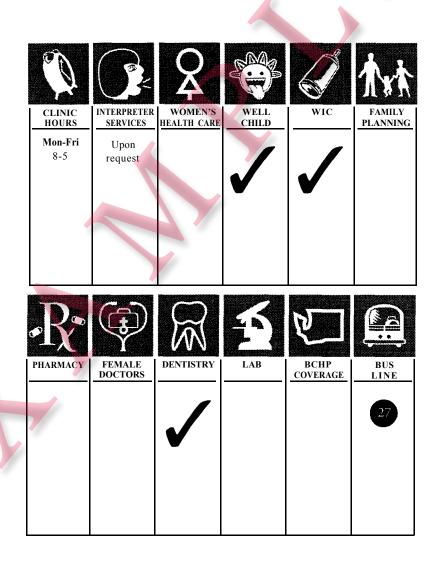

# O'Dessa Brown Clinic (Children)

2101 East Yesler Way, Seattle, WA (206) 329-7870

# O'DESSA BROWN CLINIC (CHILDREN)

Bus Route 27