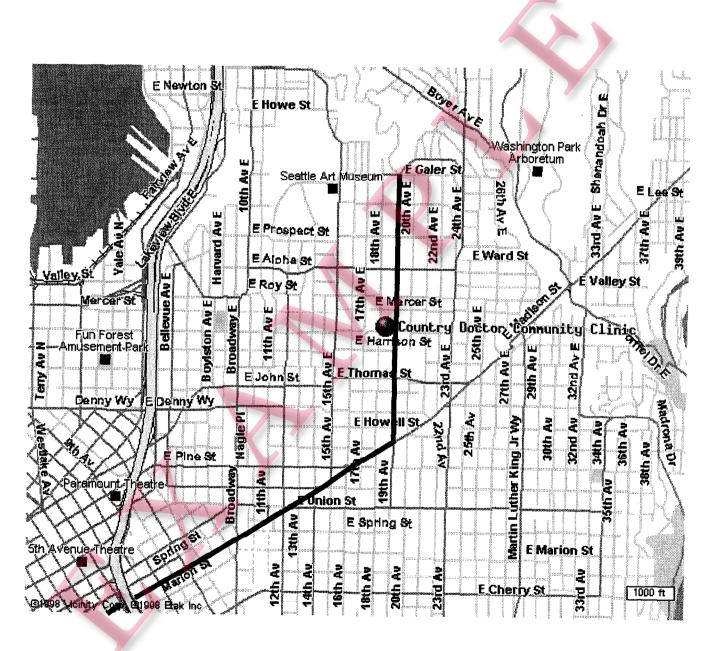

## Country Doctor Community Clinic

500 19th Avenue East, Seattle, WA 98112 (206) 461-4503

# COUNTRY DOCTOR COMMUNITY CLINIC

Bus Route 12