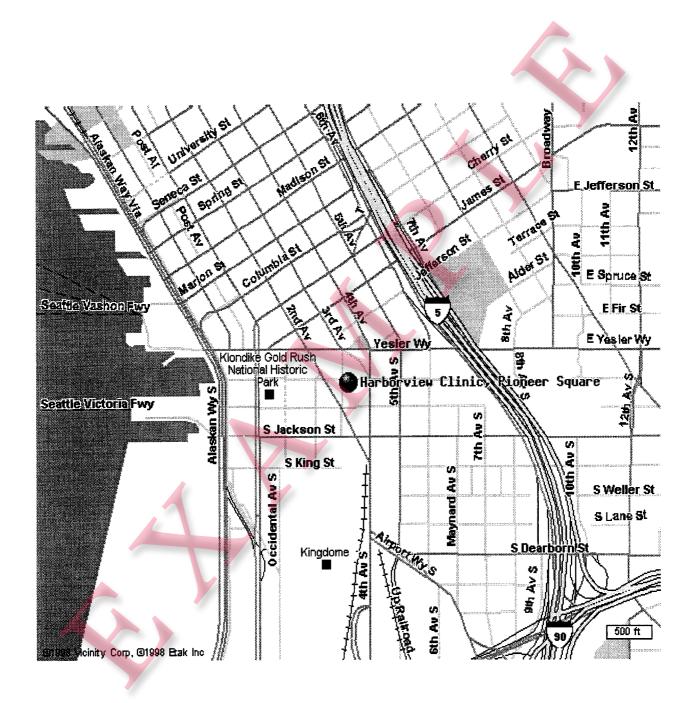

## Harborview Clinic: Pioneer Square

206 3rd Avenue South, Seattle, WA 98104 (206) 521-1750

# HARBORVIEW CLINIC PIONEER SQUARE