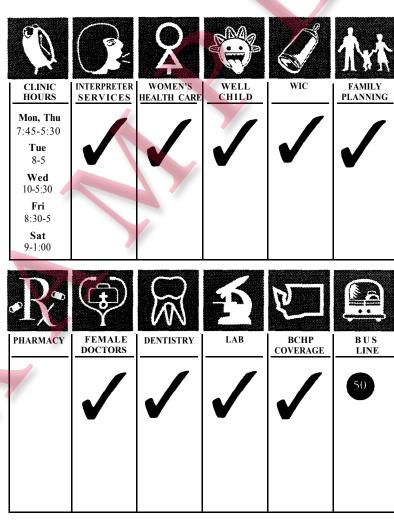

## High Point Medical Clinic

6554 32nd Avenue Southwest, Seattle, WA 98126 (206) 461-6950

### HIGH POINT MEDICAL CLINIC

Bus Route 50