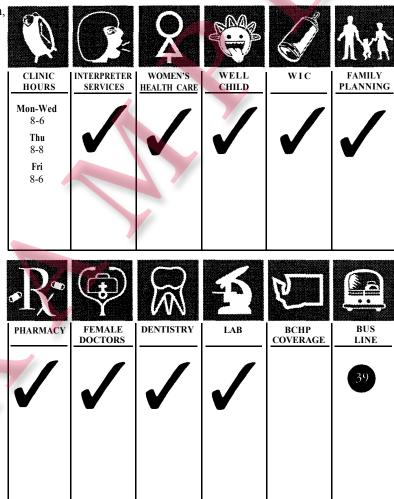

## Columbia Health Center

4400 37th Avenue South, Seattle, WA 98118 (206) 296-4650

### COLUMBIA HEALTH CENTER

Bus Route 39