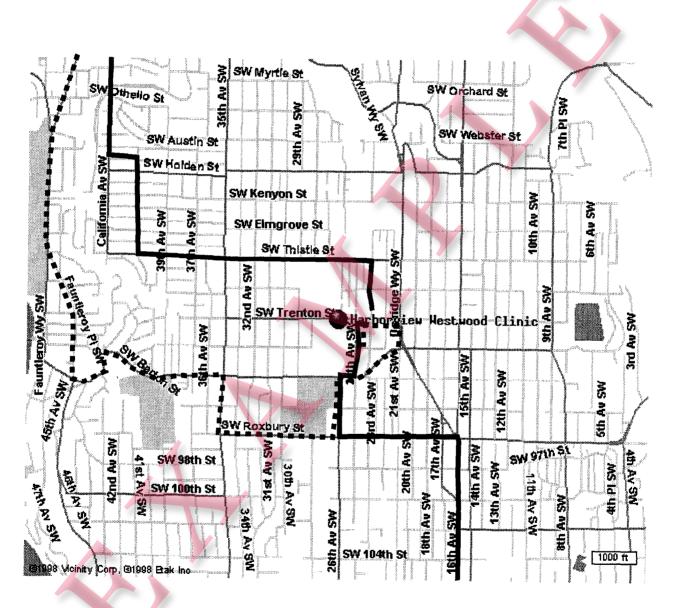

## Harborview Westwood Clinic

2615 Southwest Trenton Street

Seattle, WA 98126 (206) 521-1950

### HARBORVIEW WESTWOOD CLINIC

Bus Route 22

••••• Bus Route 54