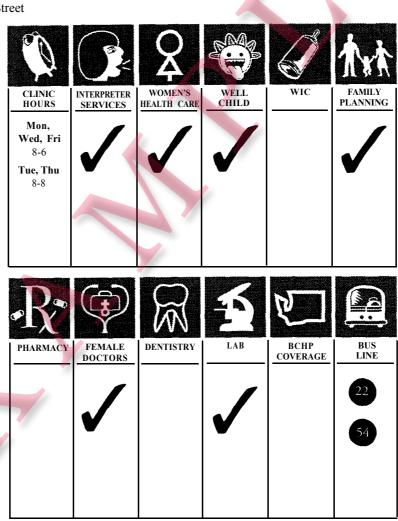

## Harborview Westwood Clinic

2615 Southwest Trenton Street

Seattle, WA 98126 (206) 521-1950

### HARBORVIEW WESTWOOD CLINIC

Bus Route 22

••••• Bus Route 54