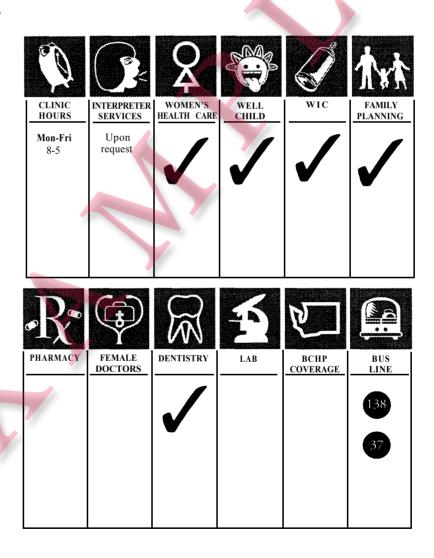

The clinic is open during these hours.

Medicine is provided

INTERPRETER SERVICES

This clinic provides language assistance.

DOCTORS

Female doctors are available here.

WOMEN'S

Exams and tests for women are provided here.

Dental care is provided here.

Exams and tests for children are provided here.

A lab is located in the clinic area.

A food program for mothers, babies, and children is provided here.

BCHP COVERAGE

The Breast and Cervical Health Program is provided here.

Family planning services are provided here.

LINE

A bus line serves this clinic