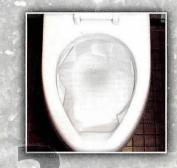

#### 收集大便樣本

- 1、在您大便之前,在卡片的第一 個部份(section 1),寫下收集樣 本的日期。
- 2 沖馬桶並等水再添滿。
- 3. 將紙信封內的薄紙取出,攤開,放在水面上,讓它浮著,紙的邊緣貼在馬桶內側。這樣您的大便就會掉在薄紙上。(注意: 如果薄紙上有一些水,請不要擔心。)

#### 做大便檢查的其他注意事項

- 在月經期間不要收集大便樣本(等到停止流血後三天才做)或痔瘡出血時、或尿中帶血時也不要收集大便樣本。
- 取出馬桶水箱內的清潔劑,沖水兩次後才開始收集大便樣本。做檢查的期間不要用馬桶清潔劑。
- 連續三次收集大便的樣本。
- 把卡片放在陰暗處,並遠離熱源以及化學品。
- 卡片不用時要把它蓋好。