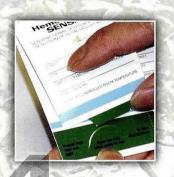

### 將大便樣本塗在卡片上

- 1、打開卡片的第一個部份。用 紙信封内的一根木棒取一點 大便的樣本,薄薄地塗在 A 格 子裏。
- 2、再用同一根打棒,在大便的另一個部分取一點樣本,薄薄地 塗在 B 格子裏。把薄紙沖掉, 並把木棒丟心垃圾筒內。

#### 把卡片蓋好

1、把第一個部份蓋好。將卡片放 回紙信封內收好。無論如何都 不要把卡片放入冰箱內。