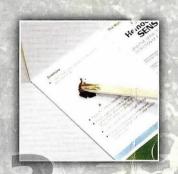

### 將大便樣本塗在卡片上

- 1、打開卡片的第一個部份。用 紙信封内的一根木棒取一點 大便的樣本,薄薄地塗在 A 格 子裏。
- 2、再用同一根打棒,在大便的另一個部分取一點樣本,薄薄地 塗在 B 格子裏。把薄紙沖掉, 並把木棒丟心垃圾筒內。